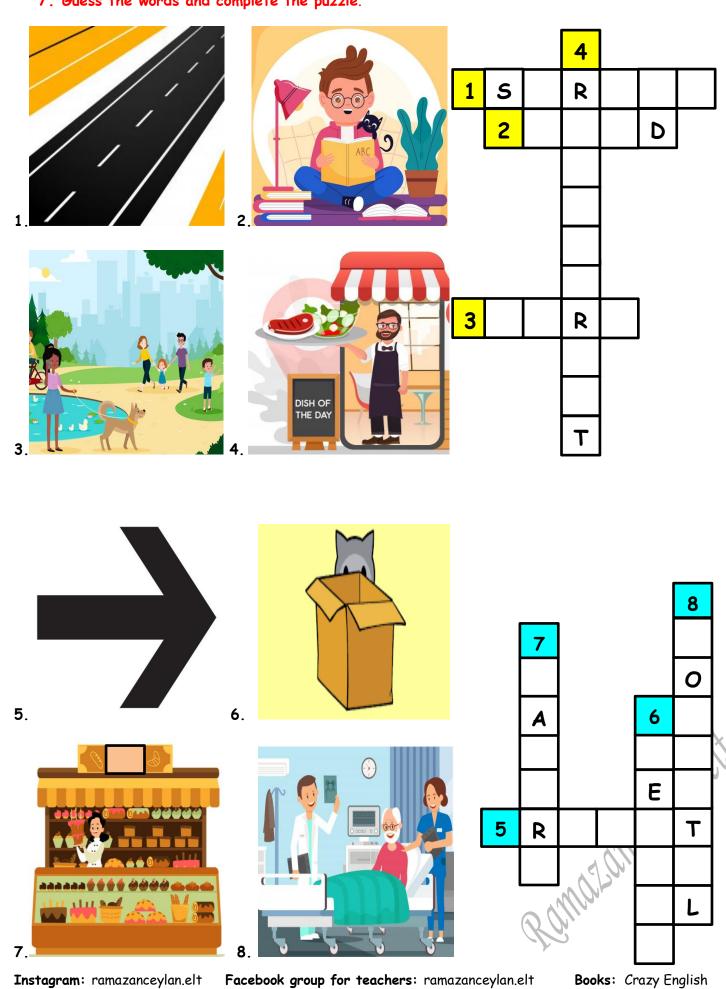

## 7. Guess the words and complete the puzzle.

Facebook group for teachers: ramazanceylan.elt Instagram: ramazanceylan.elt

5. Match the questions with the correct answers.

1. C 2. D 3. A 4. B

6. Choose the correct options.

1. D 2. D 3. B 4. A 5. C 6. A

7. Guess the words and complete the puzzle.

1. Street2. Read3. Park4. Restaurant5. Right6. Behind7. Bakery8. Hospital