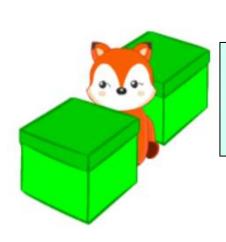

11-

12-

1 2 3 4 5

Instagram: ramazanceylan.elt Facebook group for teachers: ramazanceylan.elt Books: Crazy English

| 3. Match the pictures with the sentend                                                                                                                                                                                                                                                                    | ces. (4 points each.)                |
|-----------------------------------------------------------------------------------------------------------------------------------------------------------------------------------------------------------------------------------------------------------------------------------------------------------|--------------------------------------|
| A B                                                                                                                                                                                                                                                                                                       | C D E                                |
| 1. The cat is in front of the box.                                                                                                                                                                                                                                                                        |                                      |
| 2. The cat is opposite the other cat.                                                                                                                                                                                                                                                                     |                                      |
| 3. The cat is behind the box.                                                                                                                                                                                                                                                                             |                                      |
| 4. The cat is between the boxes.                                                                                                                                                                                                                                                                          |                                      |
| 5. The cat is next to the box.                                                                                                                                                                                                                                                                            |                                      |
| 4. Put the sentences into correct place                                                                                                                                                                                                                                                                   | es of conversation. (4 points each.) |
| A- It is next to the toyshop.                                                                                                                                                                                                                                                                             | B- I'm playing with my friends.      |
| C- turn left                                                                                                                                                                                                                                                                                              | D- I'm at the library.               |
| Memo: Hi, Pelinsu. How are you doing?  Pelinsu: Hello, Memo. I'm great. What ab  Memo: I'm Ok. Thanks. Where are you not  Pelinsu: I'm reading a book. 1  Memo: 2 I'm at the par  Pelinsu: Nice. Park? Where is it?  Memo: 3  Pelinsu: How can I go there from the school.  Memo: Go straight ahead and 4 | w? Where are you?  k.  pol?          |
| Instagram: ramazanceylan.elt Facebook group fo                                                                                                                                                                                                                                                            |                                      |