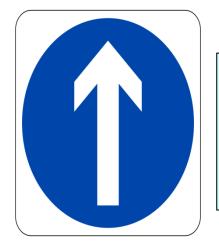

#### 6. Choose the correct options. (3 points each.)

A. Opposite

1

B. Behind

C. Next to

D. Between

A. Fire station

B. Restaurant

C. Train station

D. Barbershop

3

A. Turn right

B. Go straight ahead

C. Turn left

D. Cross the street

A. Book