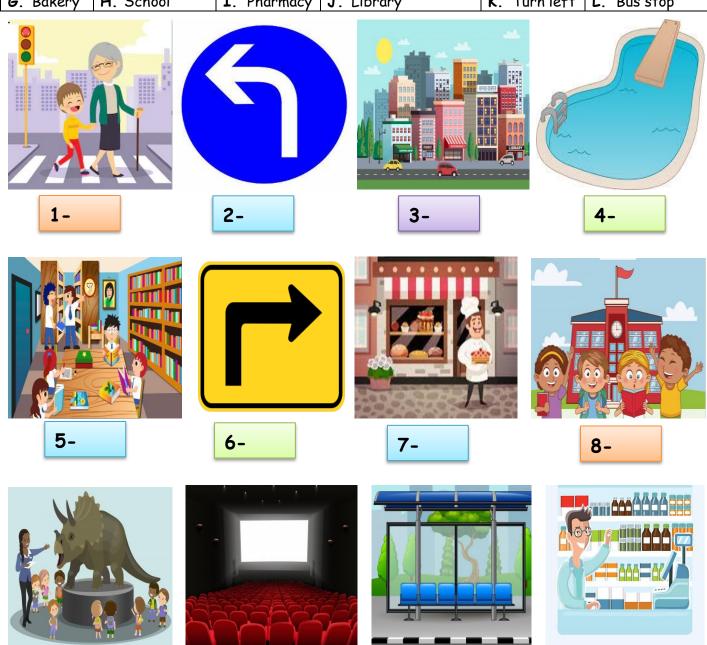

## 1. Match the correct words with the pictures. (2 points each.)

| <b>A</b> . | Town   | B. Turn right | C. Museum   | D. | Cross the street | E. | Cinema    | F. | Pool     | ı |
|------------|--------|---------------|-------------|----|------------------|----|-----------|----|----------|---|
| G.         | Bakery | H. School     | I. Pharmacy | J. | Library          | K. | Turn left | L. | Bus stop | 1 |

#### **ANSWER KEY**

1. Match the correct words with the pictures.

|   | 1. D | 2. K | 3. A         | <b>4</b> . F | <b>5</b> . J | <b>6</b> . B |
|---|------|------|--------------|--------------|--------------|--------------|
| Ī | 7. G | 8. H | <b>9</b> . C | 10. E        | 11. L        | 12. Ì        |