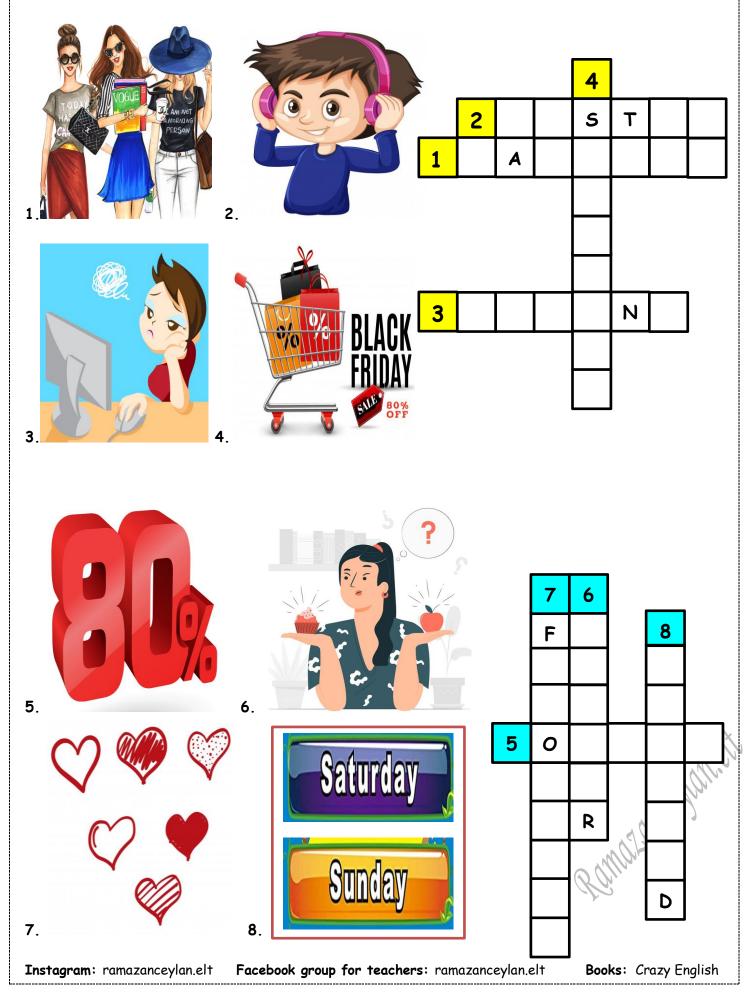

\_\_\_\_

Instagram: ramazanceylan.elt Facebook group for teachers: ramazanceylan.elt

Books: Crazy English

Instagram: ramazanceylan.elt Facebook group for teachers: ramazanceylan.elt

Books: Crazy English

7. Guess the words and complete the puzzle.