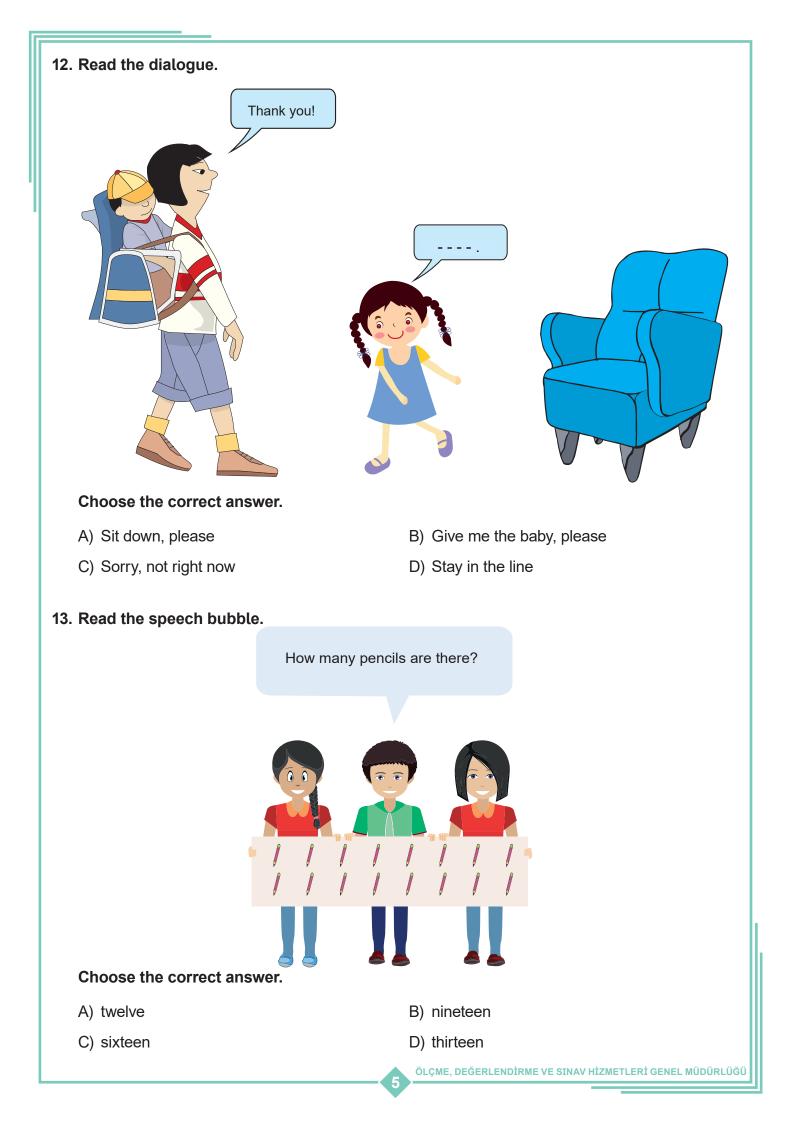

### Choose the correct answer.

- A) Close your notebook
- C) Stay in the line

- B) Stand up
- D) Close the window

### 16. Read the dialogue.

Steve: Give me the book, please. Janet: - - - -Steve: The book, please. Janet: Sorry, not now.