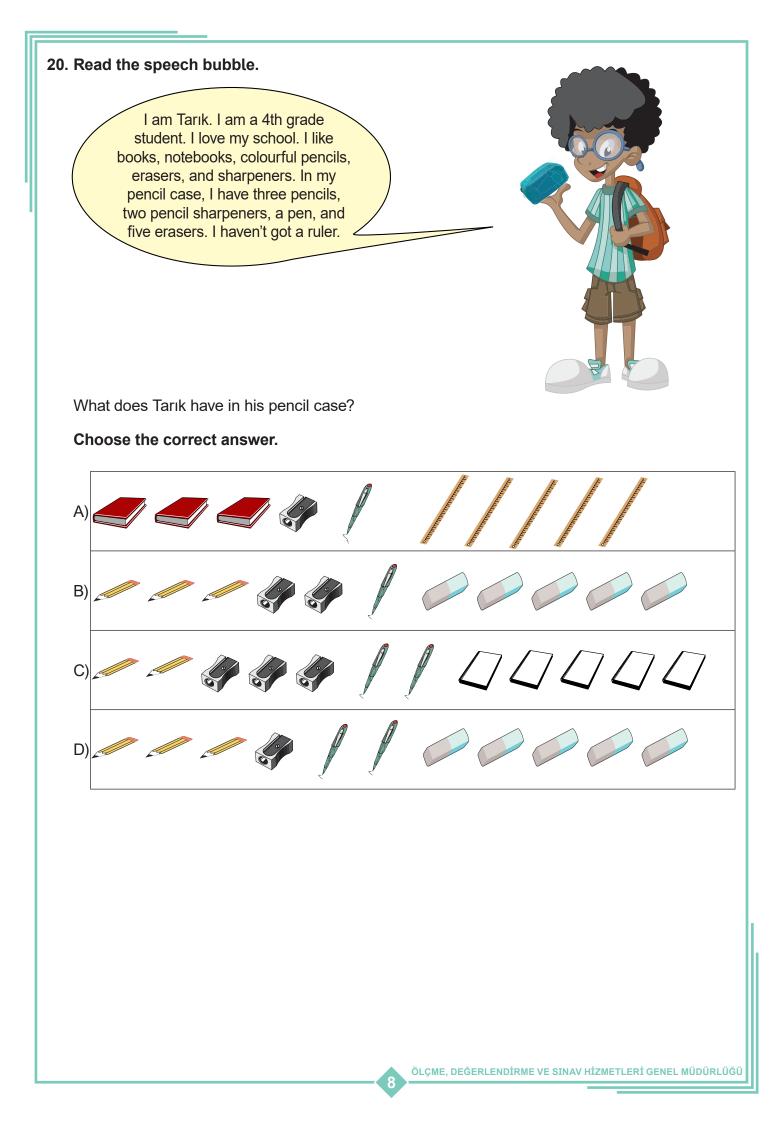

line

- B) Stand up
- D) Close the window

### 16. Read the dialogue.

Steve: Give me the book, please. Janet: - - - -Steve: The book, please. Janet: Sorry, not now.

## Choose the correct answer.

- A) Here you are.
- B) You are welcome.
- C) May I take your book?
- D) Say that again, please.



ÖLÇME, DEĞERLENDİRME VE SINAV HİZMETLERİ GENEL MÜDÜRLÜĞÜ

## 17. Look at the picture.



### Choose the correct answer.

- A) Give her the notebook, please.
- B) Turn on the light, please.
- C) May I come in?
- D) Clean the board, please.

# 18. Look at the picture. Choose the correct answer.

- A) Twenty-one
- B) Twenty-two
- C) Thirty-two
- D) Forty-two



# 19. Look at the picture. Choose the correct answer.

- A) Close the door.
- B) Open the door.
- C) Here you are.
- D) Open the window.











10

# Choose the correct answer.

- A) There are nine apples.
- C) There are eight apples.

- B) There are eighteen apples.
- D) There are six apples.





I have three baskets. There are seven apples in a basket.







#### Choose the correct answer.

|    | Ī | <u>II</u> | <u>III</u> | <u>IV</u> |
|----|---|-----------|------------|-----------|
| A) | а | d         | С          | b         |
| B) | С | а         | b          | d         |
| C) | b | С         | а          | d         |
| D) | С | d         | а          | b         |

# **35.** Teacher says: "- - - -."

#### Choose the correct answer.

- A) Clean the board
- B) Come in
- C) Open your books
- D) Give me the scissors



### 36. Look at the board. Choose the correct answer.

- A) Thirty + fourteen
- B) Twenty + twen