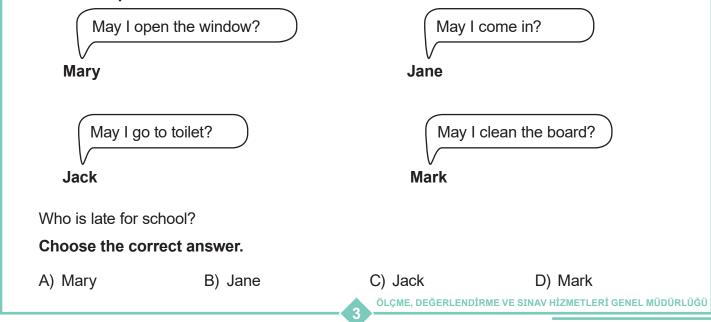

rty-two

- B) 20 + 36 = seventy-six
- D) 56 15 = forty-one

5. Look at the chart.



Choose the correct answer.



6. Read the dialogue.

Joe : Give me the eraser, please. Kate : Sorry, - - - -.

# Choose the correct answer.

A) sure

C) not right now

B) of course

D) here you are

ÖLÇME, DEĞERLENDİRME VE SINAV HİZMETLERİ GENEL MÜDÜRLÜĞÜ

### 7. Read the dialogue.

Marry : May I - - - - your book, please?Jack : Here you are.Marry : Thank you.

#### Choose the correct answer.

- A) give
- B) come
- C) take
- D) listen



#### 8. Read the dialogue.

**Karen :** Give me the sharpener, please. **Kevin :** ----.

Karen : Thank you.

### Choose the correct answer.

- A) Sure, here you are
- C) Raise your hand

- B) Say that again, please
- D) Stay in the line

#### 9. Read the speech bubbles.



## 10. Put the sentences in order.

- I. Say that again, please.
- II. Ruler, please.
- III. May I take your ruler?
- IV. Here you are.
- V. Thank you.

# Choose the correct answer.

- A) I-III-II-IV-V
- C) II-IV-I-III-V

B) III-V-I-IV-IID) III-I-II-IV-V

# **11.** Look at the picture. Match the classroom objects and students.



#### Choose the correct answer.

|    | Mike      | Sue       | Sam       | Linda     | Joe       |
|----|-----------|-----------|-----------|-----------|-----------|
| A) | sharpener | eraser    | scissors  | ruler     | schoolbag |
| B) | ruler     |           | schoolbag | sharpener | eraser    |
| C) | eraser    | sharpener | ruler     | schoolbag | scissors  |
| D) | eraser    | sharpener | scissors  | ruler     | schoolbag |





## 15. Look at the picture