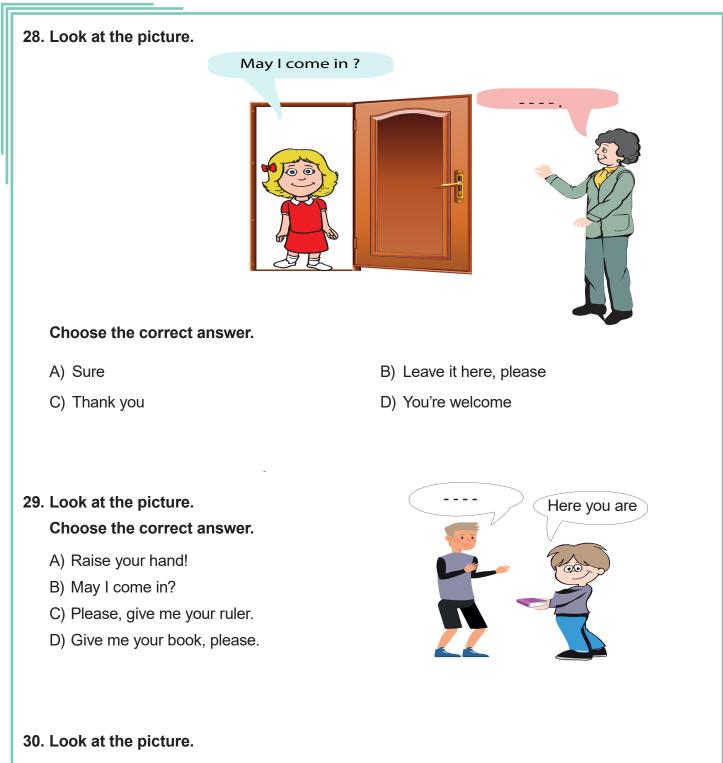

### Choose the correct answer.

- A) Give her the notebook, please.
- B) Turn on the light, please.
- C) May I come in?
- D) Clean the board, please.