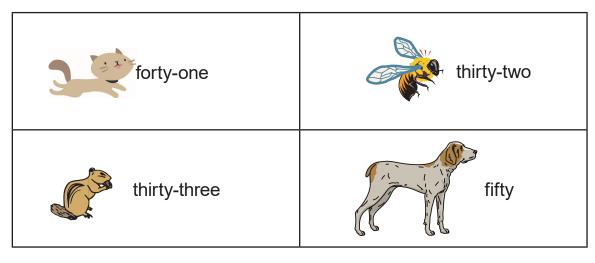

# 4. Which one is WRONG?

- A) 14 + 16 = thirty
- C) 45 13 = thirty-two

- B) 20 + 36 = seventy-six
- D) 56 15 = forty-one

5. Look at the chart.

Choose the correct answer.

6. Read the dialogue.

Joe : Give me the eraser, please. Kate : Sorry, - - - -.