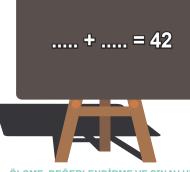

### 36. Look at the board. Choose the correct answer.

- A) Thirty + fourteen
- B) Twenty + twenty-five
- C) Thirty + twelve
- D) Fifty + seven

ÖLÇME, DEĞERLENDİRME VE SINAV HİZMETLERİ GENEL MÜDÜRLÜĞÜ