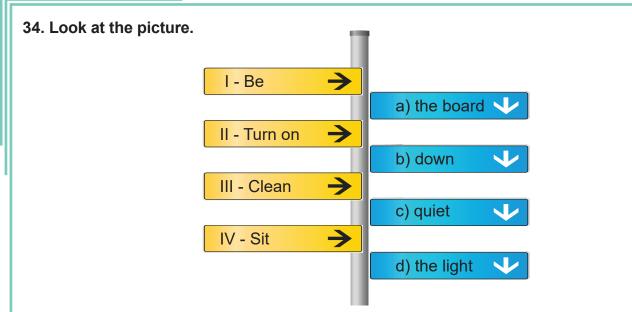

# **35.** Teacher says: "- - - -."

#### Choose the correct answer.

- A) Clean the board
- B) Come in
- C) Open your books
- D) Give me the scissors