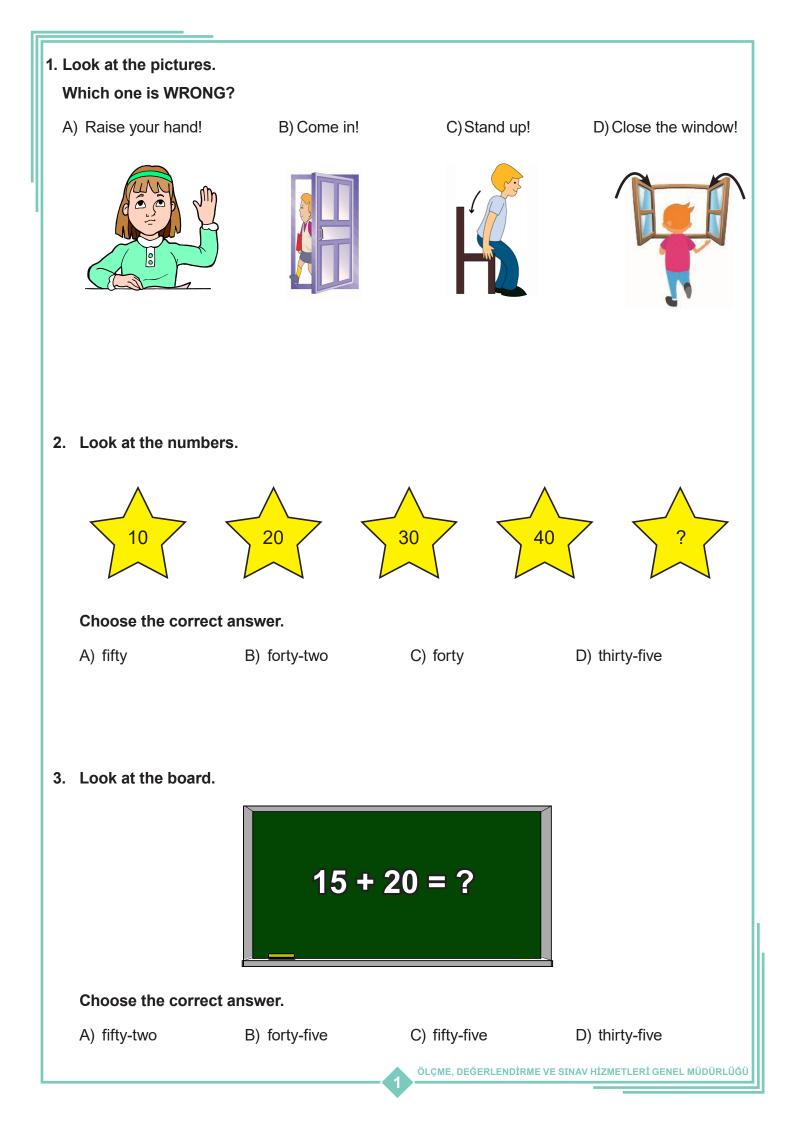

# 4. Which one is WRONG?

- A) 14 + 16 = thirty
- C) 45 13 = thirty-two

- B) 20 + 36 = seventy-six
- D) 56 15 = forty-one

5. Look at the chart.

Choose the correct answer.

6. Read the dialogue.

Joe : Give me the eraser, please. Kate : Sorry, - - - -.