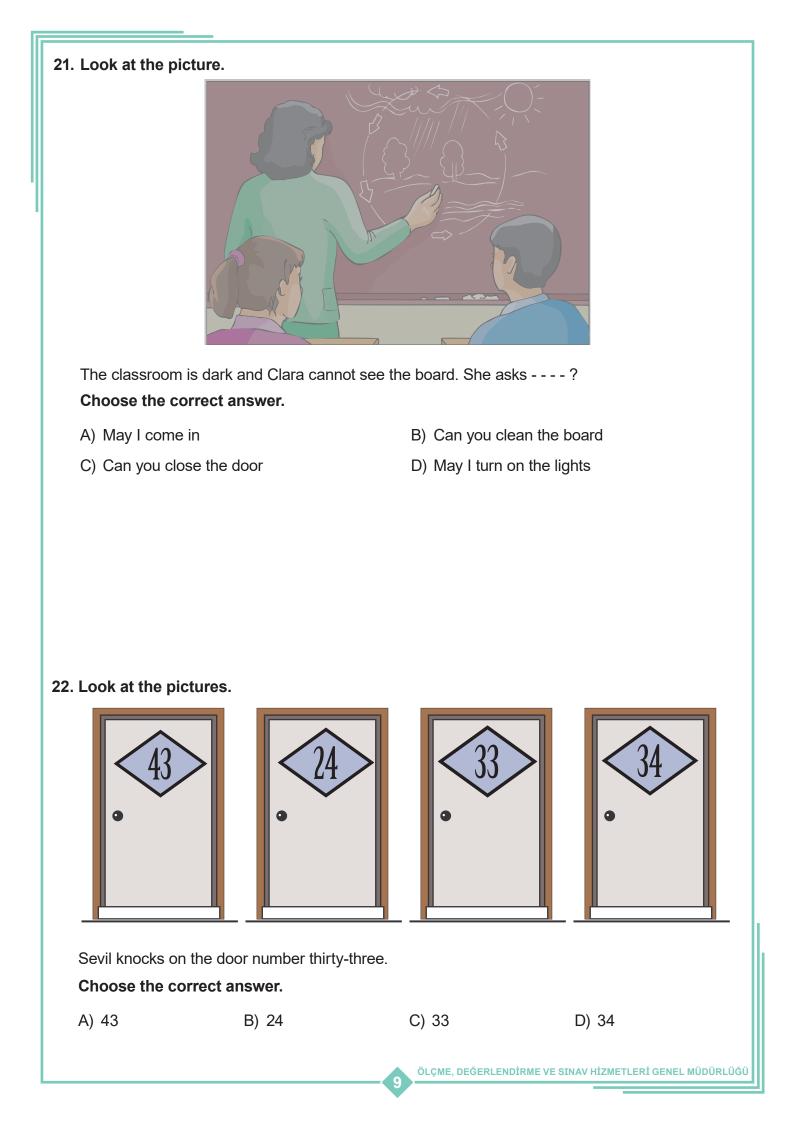

# **35.** Teacher says: "- - - -."

#### Choose the correct answer.

- A) Clean the board
- B) Come in
- C) Open your books
- D) Give me the scissors