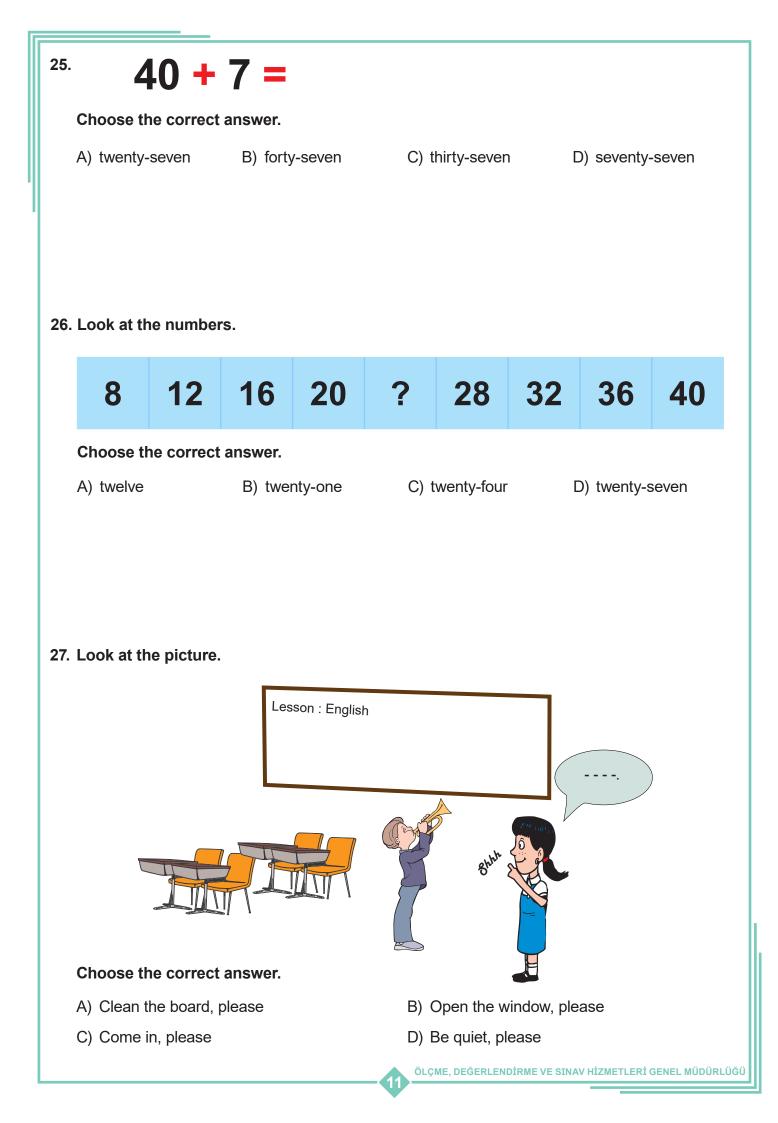

# 4. Which one is WRONG?

- A) 14 + 16 = thirty
- C) 45 13 = thirty-two

- B) 20 + 36 = seventy-six
- D) 56 15 = forty-one

5. Look at the chart.

Choose the correct answer.

6. Read the dialogue.

Joe : Give me the eraser, please. Kate : Sorry, - - - -.

### 36. Look at the board. Choose the correct answer.

- A) Thirty + fourteen
- B) Twenty + twenty-five
- C) Thirty + twelve
- D) Fifty + seven

ÖLÇME, DEĞERLENDİRME VE SINAV HİZMETLERİ GENEL MÜDÜRLÜĞÜ