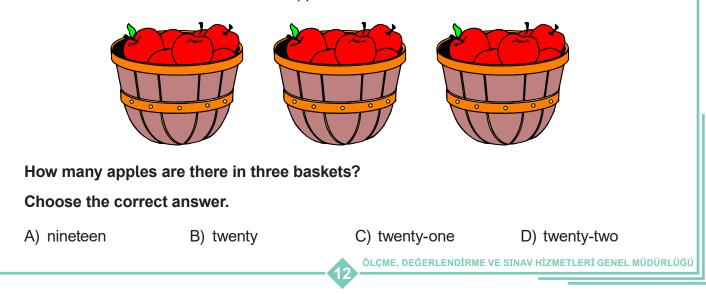

# 18. Look at the picture. Choose the correct answer.

- A) Twenty-one
- B) Twenty-two
- C) Thirty-two
- D) Forty-two