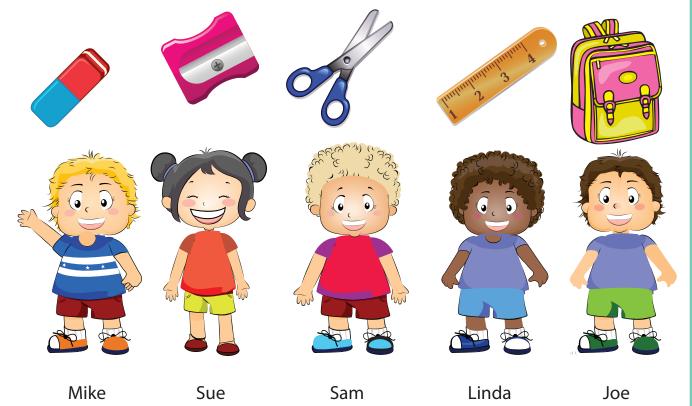

# **11.** Look at the picture. Match the classroom objects and students.

#### Choose the correct answer.

|    | Mike      | Sue       | Sam       | Linda     | Joe       |
|----|-----------|-----------|-----------|-----------|-----------|
| A) | sharpener | eraser    | scissors  | ruler     | schoolbag |
| B) | ruler     |           | schoolbag | sharpener | eraser    |
| C) | eraser    | sharpener | ruler     | schoolbag | scissors  |
| D) | eraser    | sharpener | scissors  | ruler     | schoolbag |