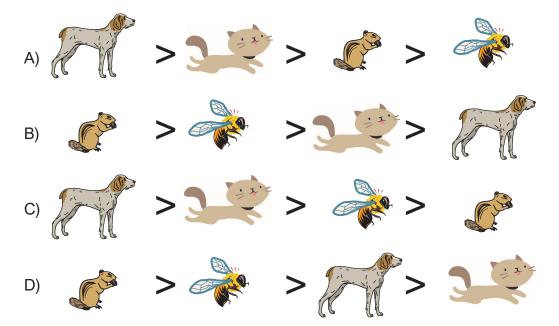

# 4. Which one is WRONG?

- A) 14 + 16 = thirty
- C) 45 13 = thirty-two

- B) 20 + 36 = seventy-six
- D) 56 15 = forty-one

5. Look at the chart.

Choose the correct answer.

6. Read the dialogue.

Joe : Give me the eraser, please. Kate : Sorry, - - - -.