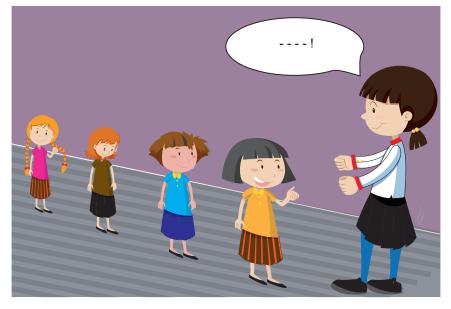

### Choose the correct answer.

- A) Close your notebook
- C) Stay in the line

- B) Stand up
- D) Close the window

## 17. Look at the picture.

### Choose the correct answer.

- A) Give her the notebook, please.
- B) Turn on the light, please.
- C) May I come in?
- D) Clean the board, please.