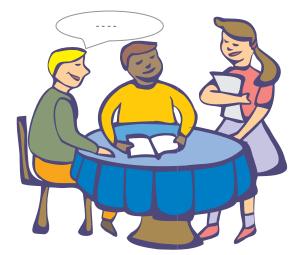

--------|-----------|-----------|
| A) | sharpener | eraser    | scissors  | ruler     | schoolbag |
| B) | ruler     |           | schoolbag | sharpener | eraser    |
| C) | eraser    | sharpener | ruler     | schoolbag | scissors  |
| D) | eraser    | sharpener | scissors  | ruler     | schoolbag |





## 15. Look at the picture.



6

### Choose the correct answer.

- A) Close your notebook
- C) Stay in the line

- B) Stand up
- D) Close the window

### 16. Read the dialogue.

Steve: Give me the book, please. Janet: - - - -Steve: The book, please. Janet: Sorry, not now.

## Choose the correct answer.

- A) Here you are.
- B) You are welcome.
- C) May I take your book?
- D) Say that again, please.



ÖLÇME, DEĞERLENDİRME VE SINAV HİZMETLERİ GENEL MÜDÜRLÜĞÜ

## 17. Look at the picture.



### Choose the correct answer.

- A) Give her the notebook, please.
- B) Turn on the light, please.
- C) May I come in?
- D) Clean the board, please.

# 18. Look at the picture. Choose the correct answer.

- A) Twenty-one
- B) Twenty-two
- C) Thirty-two
- D) Forty-two



# 19. Look at the picture. Choose the correct answer.

- A) Close the door.
- B) Open the door.
- C) Here you are.
- D) Open the window.











10

# Choose the correct answer.

- A) There are nine apples.
- C) There are eight apples.

- B) There are eighteen apples.
- D) There are six apples.





I have three baskets. There are seven apples in a basket.







#### Choose the correct answer.

|    | Ī | <u>II</u> | <u>III</u> | <u>IV</u> |
|----|---|-----------|------------|-----------|
| A) | а | d         | С