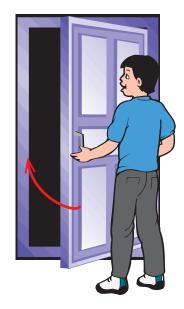

# 19. Look at the picture. Choose the correct answer.

- A) Close the door.
- B) Open the door.
- C) Here you are.
- D) Open the window.

10