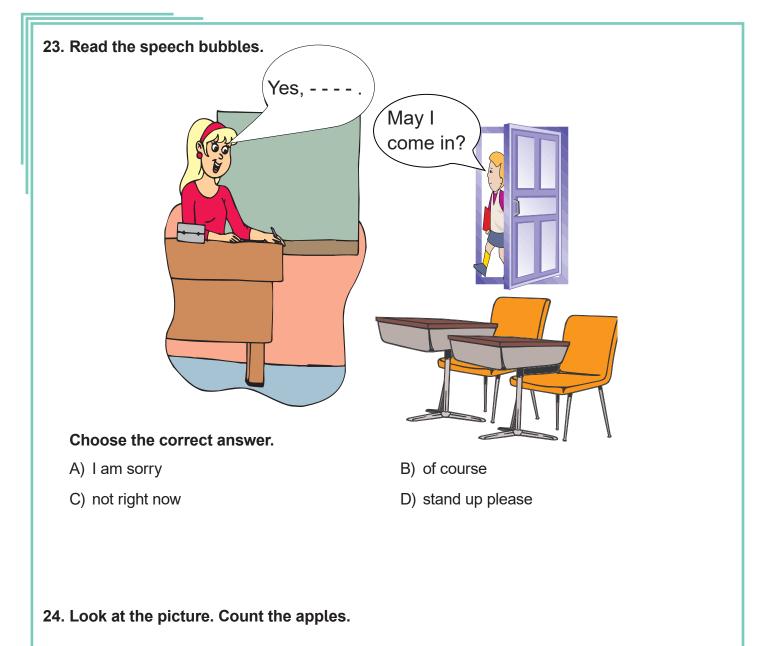

### 7. Read the dialogue.

Marry : May I - - - - your book, please?Jack : Here you are.Marry : Thank you.

#### Choose the correct answer.

- A) give
- B) come
- C) take
- D) listen