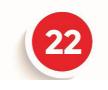

# 18. Look at the picture. Choose the correct answer.

- A) Twenty-one
- B) Twenty-two
- C) Thirty-two
- D) Forty-two