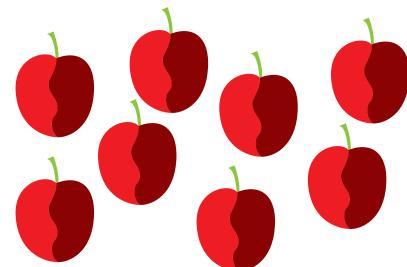

# Choose the correct answer.

- A) There are nine apples.
- C) There are eight apples.

- B) There are eighteen apples.
- D) There are six apples.

I have three baskets. There are seven apples in a basket.