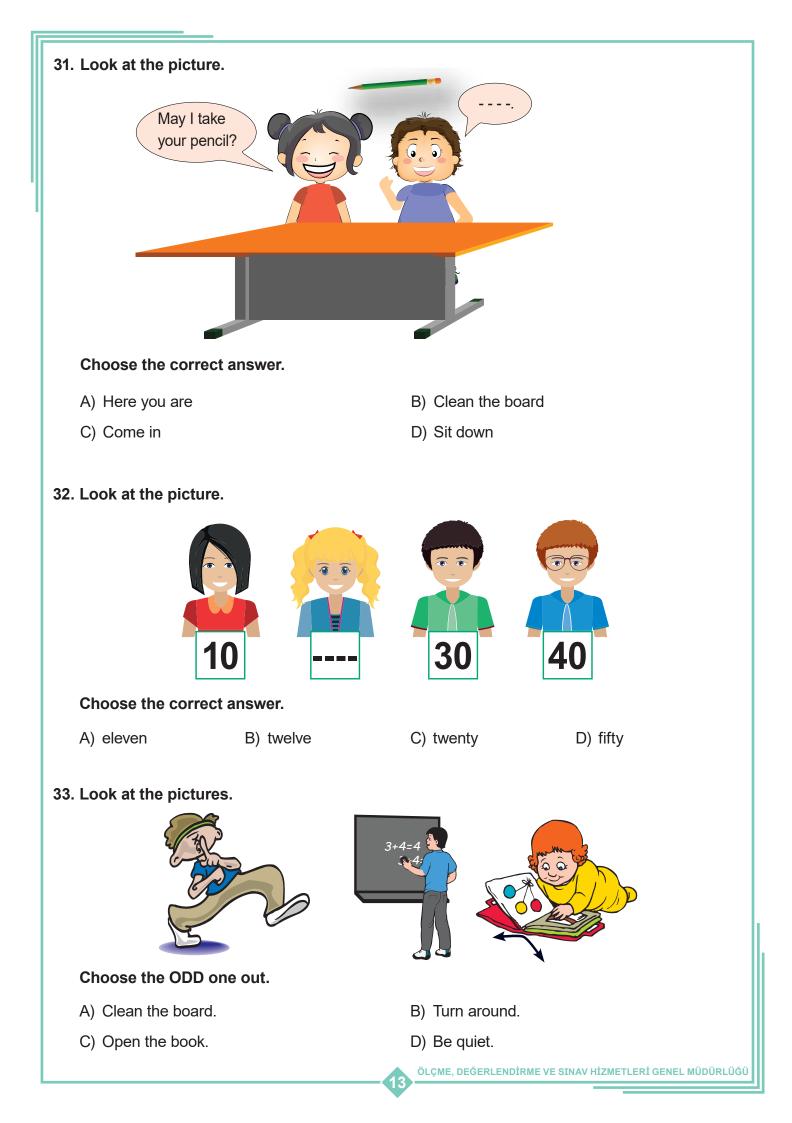

# 4. Which one is WRONG?

- A) 14 + 16 = thirty
- C) 45 13 = thirty-two

- B) 20 + 36 = seventy-six
- D) 56 15 = forty-one

5. Look at the chart.

Choose the correct answer.

6. Read the dialogue.

Joe : Give me the eraser, please. Kate : Sorry, - - - -.