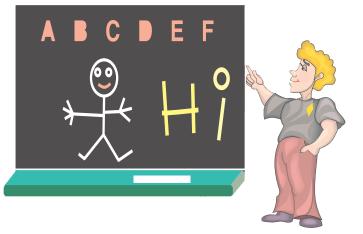

# **35.** Teacher says: "- - - -."

#### Choose the correct answer.

- A) Clean the board
- B) Come in
- C) Open your books
- D) Give me the scissors