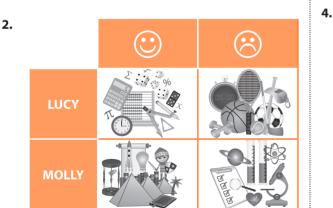

### Which of the following is NOT correct according to the chart above?

- A) Lucy likes solving problems.
- B) Molly dislikes doing experiments.
- C) Lucy's favorite class is P.E.
- D) Molly loves Social Studies.