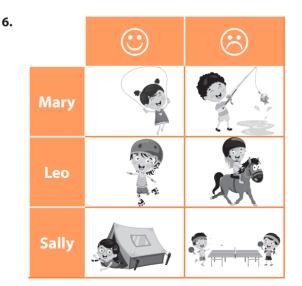

### Which of the following is NOT correct according to the chart above?

- A) Mary dislikes skipping rope.
- B) Leo hates riding a horse.
- C) Sally really loves going camping.
- D) Leo enjoys roller skating.