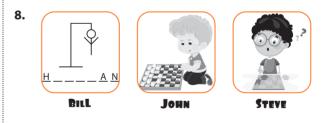

Martin: They enjoy doing different activities. ..... likes playing checkers, ..... loves playing hangman and ..... enjoys doing puzzles.

### Which of the following completes the conversation in the correct order?

| A) Bill, John, Steve | B) John, Bill, Steve |
|----------------------|----------------------|
| C) Bill, Steve, John | D) John, Steve, Bill |