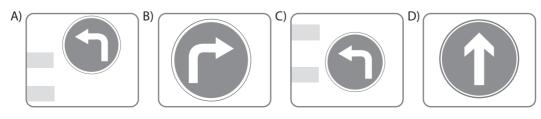

#### Which of the following signs does Helen NOT follow to go to the bakery?

6

Ahead with English 5 Practice Book kitabının ekidir, ayrı olarak satılamaz.

22.

- **Barbara :** Excuse me, is there a library near here?
- **Tony** : Yes, there is one in Oxford Street. Go straight ahead. Take the first left. Go past the bank. It is on your right.
- Barbara : Thank you very much.
- Tony : .....