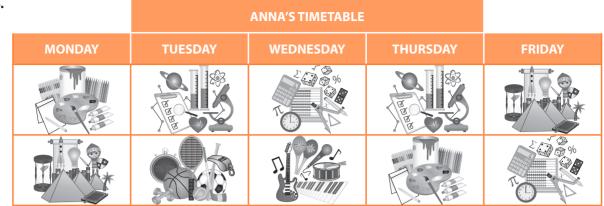

- A) opposite the hospital
- B) in front of the cinema
- C) next to the museum
- D) behind the zoo

Which of the following is NOT correct according to Anna's timetable above?

A) She has P.E. on Tuesday.

B) She can draw pictures on Monday and Thursday.

C) She has Social Studies on Monday and Friday. D) She can do sports on Wednesday.