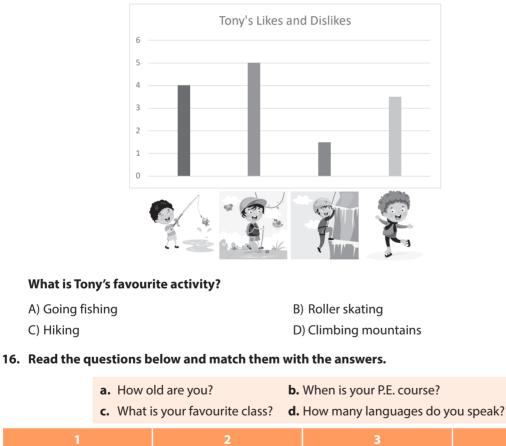

### Which of the following is NOT correct according to the chart above?

- A) Lucy likes solving problems.
- B) Molly dislikes doing experiments.
- C) Lucy's favorite class is P.E.
- D) Molly loves Social Studies.