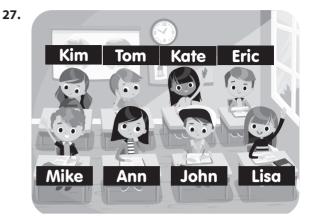

### Which of the following completes the conversation?

| A) No, not really | B) Nice to meet you |
|-------------------|---------------------|
| C) You're welcome | D) My pleasure      |

..... sits in front of .....

A) Kate / JohnB) Mike / AnnC) Kim / TomD) Lisa / Eric

Sinif Deneme Sinavi

| Martin               | : Hello. My name is Martin. What is |
|----------------------|-------------------------------------|
|                      | your name?                          |
| Sue                  | : I'm Sue.                          |
| Martin               | : Nice to meet you, Sue.            |
| Sue                  | : Glad to meet you.                 |
| Martin               | :?                                  |
| Sue                  | : I'm twelve.                       |
| Which of<br>dialogue | f the following completes the<br>e? |
| A) Where             | e are you from                      |
| <b>D</b> \ 11        |                                     |