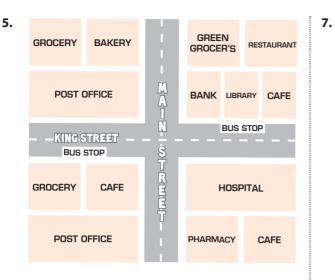

### Which of the following does NOT complete the conversation?

- A) next to the greengrocer's
- B) between the bank and the cafe
- C) opposite the hospital
- D) behind the bus stop