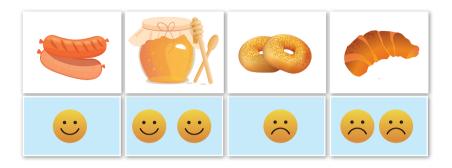

## Tom's Likes and Dislikes at Breakfast

Tom loves eating - - - - in the morning. It's his favourite but he dislikes eating - - - - at breakfast.

### Choose the best option to fill in the blanks.

A) honey - croissant

B) bagel - sausage

C) sausage - honey

D) croissant - bagel