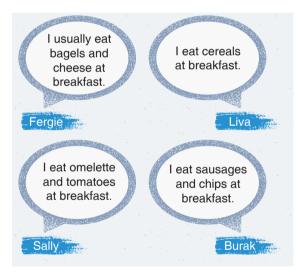

# Which of the following shows Liva's breakfast?

5. Sosa

: What do you have for lunch?

Leonardo : I usually eat biscuits, chocolate or

chips.

Sosa

: How bad! - - - -.