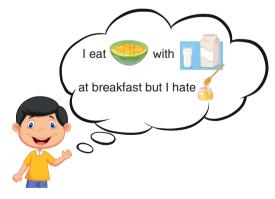

## Tom's Likes and Dislikes at Breakfast

Tom loves eating - - - - in the morning. It's his favourite but he dislikes eating - - - - at breakfast.

### Choose the best option to fill in the blanks.

A) honey - croissant

B) bagel - sausage

C) sausage - honey

D) croissant - bagel