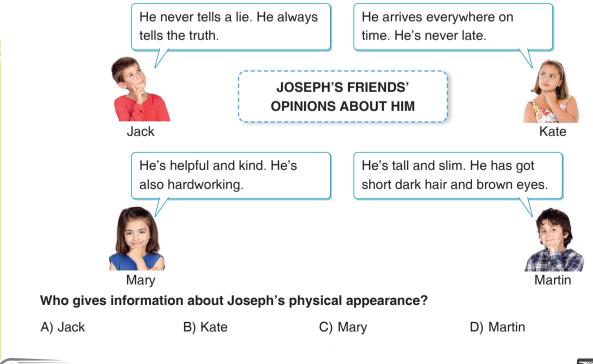

# 9. Which of the following is NOT correct according to the text?

- A) Burak is taller.
- B) Lale is slimmer.

Ingilizce

14

7. SINIF

- C) Burak is a rude boy.
- D) Lale eats healthy food.

**10.** Joseph's friends are talking about him.