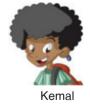

# Kemal has got - - - -.

- A) curly dark hair and black eyes
- B) long straight blonde hair and blue eyes
- C) short grey hair and green eyes
- D) wavy fair hair and hazel eyes

4. Which of the following is CORRECT according to the picture?