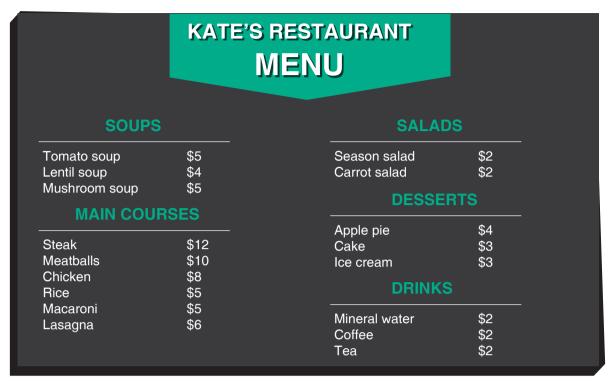

1. Answer the question according to the menu below.

# Which of the following is CORRECT according to the menu above?

Lentil soup is more expensive than tomato salad.

Apple pie is cheaper than mineral water.

Macaroni is cheaper than lasagna.

D)

Season salad is more expensive than carrot salad.