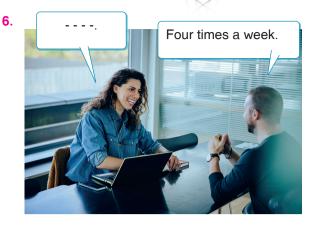

#### Choose the best option to fill in the blank.

A) lazy

**7**.

- B) creative
- C) helpful
- D) brave

8. My favourite sport is cycling.

Which of the following pictures matches with the sentence?

Answer the questions (9-10) according to the text below.