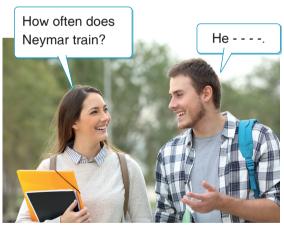

## Choose the best option to fill in the blank.

- A) When do you play football
- B) How often do you train
- C) What's your favourite sports
- D) Do you like outdoor sports

My brother never helps me. I do all the housework myself because my father and my mother work for long hours. I clean, I cook, I take the garbage out and more. But my brother doesn't help.

I'm a famous football player. I'm Neymar. I'm 21 years old now. I always dream of being like Ronaldo and Ronaldinho. They are my idols. I'm a great fan of them. Football is my life. I always eat healthy food and I always sleep 9 hours in a day. I train 5 days in a week and if I don't have training with my team, I go jogging. I always do sports. Eat healthy, do sports.

# Which of the following completes the dialogue above?

- A) never goes jogging
- B) trains five days a week
- C) doesn't like healthy food
- D) doesn't train with the team