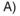

# Choose the best option to fill in the blank.

- A) What is the referee doing now
- B) What was the result of the match
- C) What did you do last night
- D) What's your favourite sport