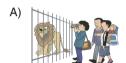

13. My brother is taller than me.

He has short black hair and he wears red T-Shirt.

Choose the best option according to the text.

A)

D)

14.

Choose the best option to fill in the blank.

- A) he is a kind person
- B) he is a thoughtful person
- C) he is a good person
- D) he isn't an honest person.