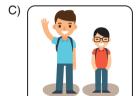

13. My brother is taller than me.

He has short black hair and he wears red T-Shirt.

Choose the best option according to the text.

A)

D)

14.

Choose the best option to fill in the blank.

- A) he is a kind person
- B) he is a thoughtful person
- C) he is a good person
- D) he isn't an honest person.