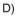

13. My brother is taller than me.

He has short black hair and he wears red T-Shirt.

Choose the best option according to the text.

A)

D)

14.

Choose the best option to fill in the blank.

- A) he is a kind person
- B) he is a thoughtful person
- C) he is a good person
- D) he isn't an honest person.