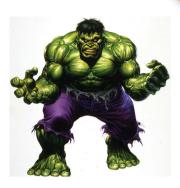

## Hulk is a/an - - - - film character.

- A) blond
- B) slim
- C) strong
- D) shy
- 6. I think they are friendly animals.