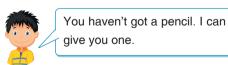

Describing Characters - People (Making Simple Comparisons) - II

TEST - 2

1-5: For these questions, choose the best option to fill in the blanks.

- 1. A: ---- is your wife like?
  - **B**: She is honest and reliable.
  - A) Where
- B) What
- C) Who
- D) When
- 2. You are very popular. I think you - -
  - A) are jealous.
  - B) can lift weights.
  - C) tell lies very often.
  - D) get on well with your friends.

You should be

- A) trustworthy
- B) impatient
- C) honest
- D) punctual

4.





- A) generous
- B) selfish
- C) stubborn
- D) overweight

5.



## Hulk is a/an - - - - film character.

- A) blond
- B) slim
- C) strong
- D) shy
- 6. I think they are friendly animals.

## Which pictures shows this sentence?



B)



C)





**7**.



2 taller



She is

## Order the words to make a correct sentence.

- A) 3 1 2 4
- B) 4 2 1 3
- C) 4 2 3 1
- D) 3 2 1 4
- 8. Which of the synonym is wrong?
  - A) rude impolite
  - B) optimistic positive person
  - C) imaginative creative
  - D) pessimistic honest

9. Alex is an honest person.

He - - - .

Choose the best option to fill in the blank.

- A) is always late for school
- B) likes going out with his friends
- C) has long dark hair
- D) always tells the truth

10. A : Who is your favourite film character?



----.



- A) He