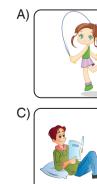

></ul> | B) in the morning<br>D) at the weekend<br>D) at the weekend<br>B) They will meet at a café later.<br>D) Her parents will attend the exhibition<br>eyen Zeka Yayınları<br>Es. I think they are not wearable at all.<br>S. They look fine to me. | will call you |

- 4. Rose : Does your mom help you with your science projects?
   Maya : - -. I always do my projects by
  - Myself. A) Yeah, sure B) All the time
  - C) No, she doesn't D) Every time

## 5. Choose the best option according to the table below.



- A) Anna likes cooking with her mom.
- B) Anna enjoys doing homework.
- C) Anna doesn't like doing science projects.
- D) Anna prefers doing housework every day.
- 6. I prefer reading the news online. I learn about new things very fast.

## Which picture is about online reading?

B)







7. Teenagers' Music Preferences



## Which of the following is CORRECT according to the information?

- A) Teenagers rarely listen to rap music.
- B) All of the teenagers like listening to hip-hop.
- C) Most of the teenagers enjoy listening to rap and classical music.
- D) Teenagers listen to rap music and pop music at the same average.

8. The table below shows the results of a study on routines of 100 teens in Turkey.

| Routines          | Number of teens |
|-------------------|-----------------|
| play with friends | 40              |
| do homework       | 15              |
| watch TV          | 5               |
| read a book       | 20              |
| listen to music   | 10              |
| rest              | 10              |

According to the results, which of the followin