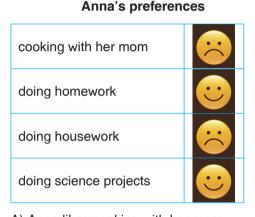

## 5. Choose the best option according to the table below.

- A) Anna likes cooking with her mom.
- B) Anna enjoys doing homework.
- C) Anna doesn't like doing science projects.
- D) Anna prefers doing housework every day.
- 6. I prefer reading the news online. I learn about new things very fast.