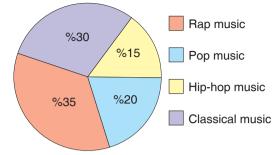

## Which of the following is CORRECT according to the information?

- A) Teenagers rarely listen to rap music.
- B) All of the teenagers like listening to hip-hop.
- C) Most of the teenagers enjoy listening to rap and classical music.
- D) Teenagers listen to rap music and pop music at the same average.