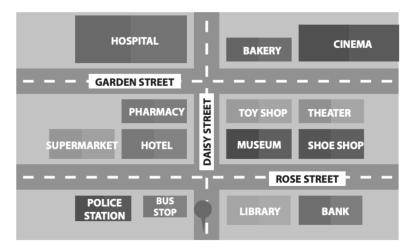

# \* Look at the map;

# Answer the question. (5p)

- How can I go to the cinema?

| <br> |
|------|
| <br> |
| <br> |
| <br> |

# \* Fill in the blanks. (5x1=5p)

- 1. The bank is ..... the library.
- 2. The pharmacy is ..... the hotel.
- **3.** The supermarket is ..... the police station.
- 4. The shoe shop is ..... the theater.
- 5. The toy shop is ..... the bakery.