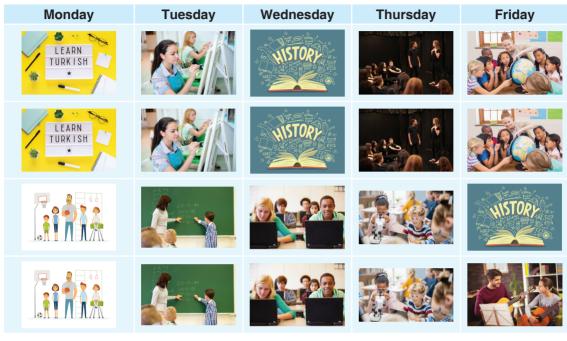

First name: Lisa

Age: 24 Languages: Irish and English

| 1 | <br> |
|---|------|
| 2 | <br> |
| 3 | <br> |
| 4 | <br> |
| 5 | <br> |

- 1. Is there Maths on Tuesday?
- 2. How many history lessons has she got a week?

.....

- **3.** What is the third lesson on Monday?
  - .....
- 4. Has she got Art on Thursday?

.....