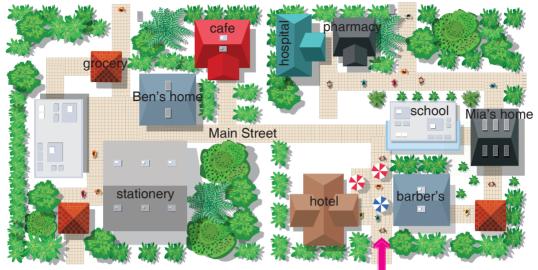

## 2. Answer the questions according to the map. (2\*2,5=5P)

1. Is Amy at home?

.....

2. Where is the pharmacy?

.....

E. Look at the map below.

Adam is here.

- 1. Answer the questions by giving directions. (2\*4=8P)
  - a. How can Mia get to the Ben's home?

-----

b. Is there a pharmacy?

.....

2. Complete the dialogue with the suitable words according to the map above. (4\*2=8P)

Adam: 1..... me, how can I go to the stationery?

Adam: Thank you.

Susan: You are welcome.