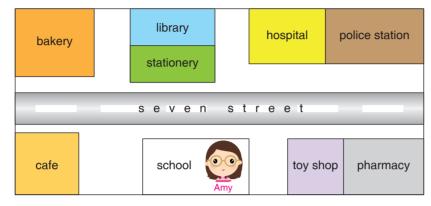

## D.

1. Fill in the blanks with "opposite, behind, in front of, next to, between". (5\*2=10P)

- a. The school is ..... the cafe and the toy shop.
- b. The hospital is ..... the police station.
- c. The library is ..... the stationery.
- d. The bakery is ..... the café.
- e. The stationery is ..... the library.

## 2. Answer the questions according to the map. (2\*2,5=5P)

1. Is Amy at home?

.....

2. Where is the pharmacy?

.....

E. Look at the map below.

Adam is here.

- 1. Answer the questions by giving directions. (2\*4=8P)
  - a. How can Mia get to the Ben's home?