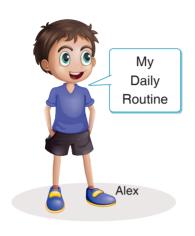

#### Answer the questions (7 - 8) according to the information.

| 7:00  | I get up and have breakfast.    |
|-------|---------------------------------|
| 7:30  | I wear my school uniform.       |
| 8:00  | I leave home for school.        |
| 8:30  | My first lesson starts.         |
| 12:00 | I have lunch at school canteen. |
| 15:30 | I come back home.               |
| 16:00 | I have a rest.                  |
| 17:00 | I do my homework.               |
| 19:00 | I have dinner.                  |
| 20:00 | I watch TV.                     |
| 21:00 | I read a book.                  |
| 22:00 | I go to bed.                    |

# 7. Which of the following is NOT Alex's routine?

- A) wear uniform
- B) have a rest
- C) read a book
- D) go to cinema

#### 8. What does Alex do before he does his homework?

A) He gets up.

B) He goes to school.

C) He has a rest.

D) He has dinner.