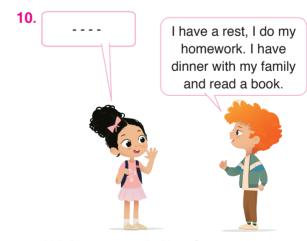

# 9-10: Choose the best option to fill in the blanks.

9. Sadri : - - - -?

**Sue** : In the morning and in the evening.

- A) When do you brush your teeth
- B) What do you do in the morning
- C) Where do you watch TV
- D) What time is it

# işleyenzeka

- A) What are your hobbies?
- B) What's your favourite activity?
- C) What do you do after school?
- D) What can you do?