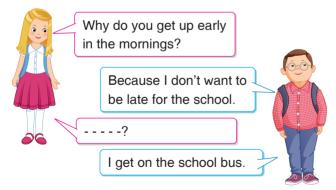

# 1-3: Choose the best option to fill in the blanks.

1.

#### My father - - - - books in the evenings.

A) plays

B) reads

C) swims

D) draws

2. Lisa: ---- does your brother go to bed?

**Bab** : At 11 p.m.

A) Where

B) How

C) Why

D) What time

3.

- A) How do you go to the school
- B) What do you have for lunch
- C) When do you do your homework
- D) What time do you arrive at school