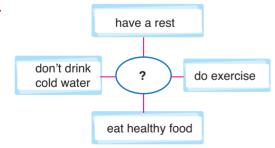

# TO BE HEALTHY Do regular exercise. Don't eat chips. Eat fruit and vegetables. Don't drink fizzy drinks.

# Choose the best option to fill in the blank.

- A) Sleep well.
- B) Drink cold water.
- C) Eat a lot of margarine.
- D) Eat hamburger.

3.

She doesn't feel well today.

She has - - -.

Choose the best option to fill in the blank.