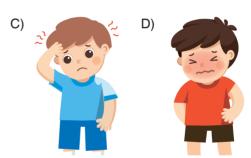

# işleyenzeka

8. "Becca has got a broken arm."

# Which picture matches with this sentence?

A)

B)

C)

D)

| 9. |           | toothache     |  |  |  |
|----|-----------|---------------|--|--|--|
|    | Needs     | a painkiller  |  |  |  |
|    | should    | see a dentist |  |  |  |
|    | shouldn't | eat chocolate |  |  |  |