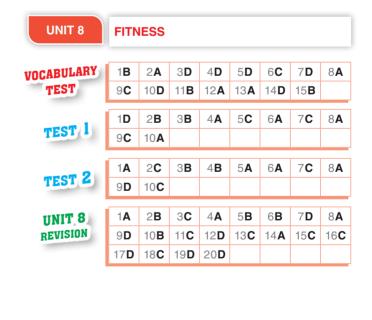

C</b>  | 7 <b>A</b>  | 8 <b>D</b>  |
| TEST 3     | 9 <b>D</b>  | 10 <b>B</b> |             |             |             |             |             |             |
| THOM 4     | 1 <b>C</b>  | 2 <b>D</b>  | 3 <b>A</b>  | 4 <b>C</b>  | 5 <b>D</b>  | 6 <b>A</b>  | 7 <b>C</b>  | 8 <b>A</b>  |
| TEST 4     | 9 <b>B</b>  | 10 <b>B</b> |             |             |             |             |             |             |
| UNIT 6     | 1 <b>B</b>  | 2 <b>C</b>  | 3 <b>B</b>  | 4 <b>D</b>  | 5 <b>C</b>  | 6 <b>B</b>  | 7 <b>A</b>  | 8 <b>D</b>  |
| REVISION   | 9 <b>C</b>  | 10 <b>D</b> | 11 <b>D</b> | 12 <b>A</b> | 13 <b>B</b> | 14 <b>A</b> | 15 <b>C</b> | 16 <b>A</b> |
|            | 17 <b>B</b> | 18 <b>D</b> | 19 <b>A</b> | 20 <b>C</b> |             |             |             |             |