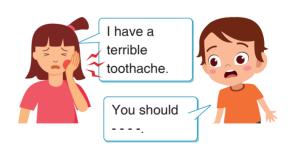

## He has got - - - -.

- A) a fever B) a backache
- C) a toothache D) the measles