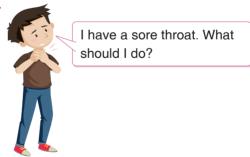

- A) a cough
- B) a backache
- C) a toothache
- D) a sore throat

**4.** Tim : ----?

Mike: I have a terrible cold.

Choose the best option to fill in the blank.

- A) How old are you
- B) Where are you from
- C) What is the matter with you
- D) What is this