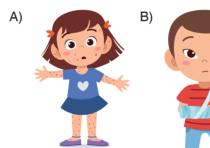

# işleyenzeka

8. "Becca has got a broken arm."

# Which picture matches with this sentence?

A)

B)

C)

D)

| 9. |           | toothache     |  |  |  |
|----|-----------|---------------|--|--|--|
|    | Needs     | a painkiller  |  |  |  |
|    | should    | see a dentist |  |  |  |
|    | shouldn't | eat chocolate |  |  |  |