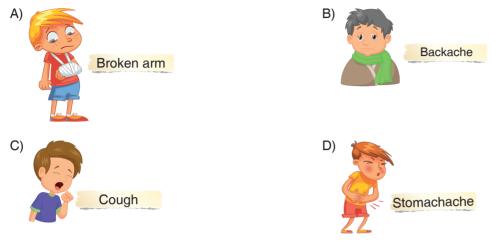

#### Answer the questions (9 - 10) according to the text below.

#### 9.

I am Martin. I am 14 years old. I get up early and I have breakfast with my family. I walk with my friends to school. The lessons start at 8.50. We have lunch at school. I often play computer games with my friends after school.

### What time does the lesson start at his school?

- A) At eight o'clock.
- B) At three p.m.
- C) At two o'clock.
- D) At ten to nine.

işleyen zeka

#### 10. How does Martin go to school?

- A) He plays computer games after school.
- B) He goes to school on foot.
- C) He goes to school by car.
- D) He has lunch at home.

1. Which of the following matchings is NOT correct?