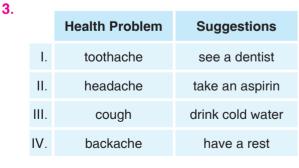

### Which matching is FALSE?

| A) I | B) II | C) III | D) IV |
|------|-------|--------|-------|
|      |       |        |       |

Choose the best option to complete the dialogue.

- A) drink cold water
- B) see a dentist
- C) stay in bed
- D) take a shower