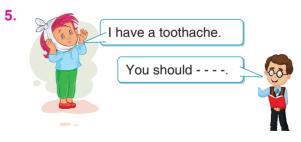

# Tina is ill. She feels hot. I think - - - -.

A) she has a fever

C) it is okay

B) she is happyD) I am well