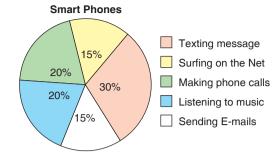

## Which of the following is NOT correct according to the chart?

- A) People text messages more than they make calls on their smart phones.
- B) Listening to music and making phone calls averages are equal .
- C) 15% of people send e-mails on their smart phones.
- D) People surf on the Net more than they listen to music on their smart phones.