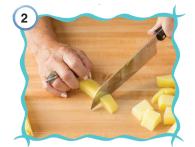

#### Which of the following shows the correct order of the verbs according to the pictures above?

- A) sprinkle peel spread dice slice whisk
- B) dice peel spread slice whisk sprinkle
- C) spread slice sprinkle peel dice whisk
- D) peel dice slice spread whisk sprinkle