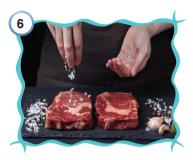

#### Which of the following shows the correct order of the verbs according to the pictures above?

- A) sprinkle peel spread dice slice whisk
- B) dice peel spread slice whisk sprinkle
- C) spread slice sprinkle peel dice whisk
- D) peel dice slice spread whisk sprinkle