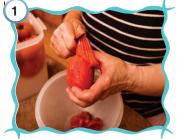

#### Which of the following shows the correct order of the verbs according to the pictures above?

- A) sprinkle peel spread dice slice whisk
- B) dice peel spread slice whisk sprinkle
- C) spread slice sprinkle peel dice whisk
- D) peel dice slice spread whisk sprinkle