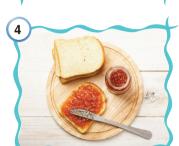

#### Which of the following shows the correct order of the verbs according to the pictures above?

- A) sprinkle peel spread dice slice whisk
- B) dice peel spread slice whisk sprinkle
- C) spread slice sprinkle peel dice whisk
- D) peel dice slice spread whisk sprinkle