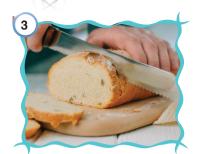

#### Which of the following shows the correct order of the verbs according to the pictures above?

- A) sprinkle peel spread dice slice whisk
- B) dice peel spread slice whisk sprinkle
- C) spread slice sprinkle peel dice whisk
- D) peel dice slice spread whisk sprinkle