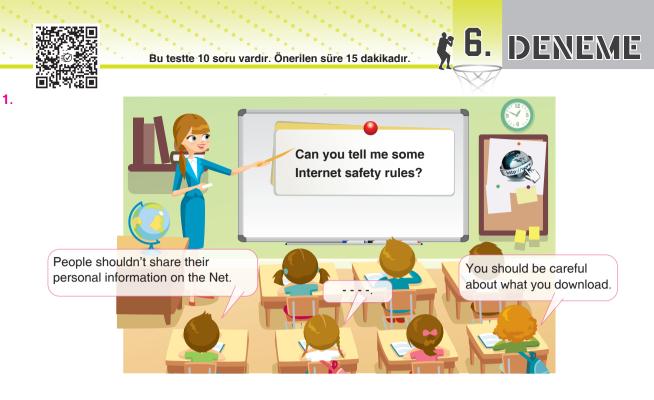

### Which of the following CANNOT be the answer of the teacher's question?

- A) People must choose strong passwords for their accounts
- B) It causes addiction so people should never go online
- C) You should be careful about your online friends
- D) We should do online shopping from secure websites