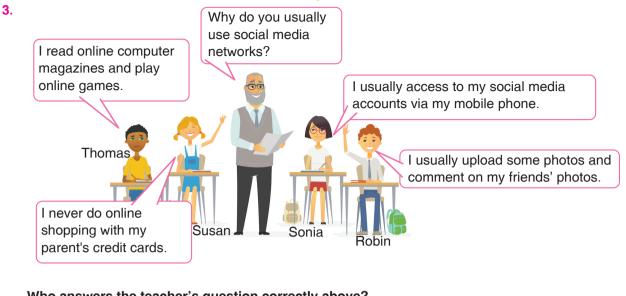

### Who answers the teacher's question correctly above?

A) Robin B) Sonia C) Susan D) Thomas

Answer the question according to the invitation below.