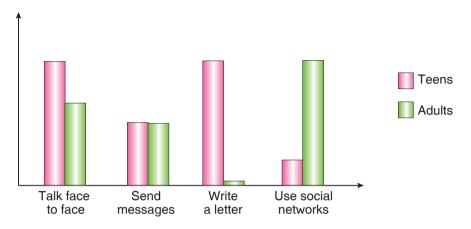

## 6. Answer the question according to the graphic below.

Some researchers did a research about teens' and adults' communication habits and prepared a graphic about it. Here is the graphic.

### Which of the followings is CORRECT about the graphic above?

- A) Teens send messages less than adults do.
- B) Adults never send messages
- C) Writing a letter is trendier among teens than adults.
- D) Adults do not prefer talking face to face.