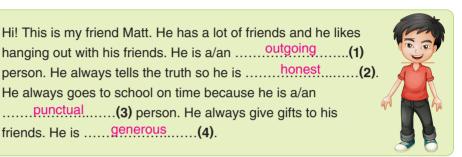

Sınav süresi 40 dakikadır. Soruların Puan değerleri yanlarında yazmaktadır.

Hi! This is my friend Matt. He has a lot of friends and he likes hanging out with his friends. He is a/an .....outgoing .....(1)

He always goes to school on time because he is a/an .....punctual .....(3) person. He always give gifts to his

Read the text and complete the blanks with personality adjectives. 1.

E.7.1.R1. Students will be able to understand a simple text about appearances, personalities, and comparisons including explanations and reasons.

friends. He is .....generous .....(4).

| 2.         | ook at the table and write sentences.   |
|------------|-----------------------------------------|
| <b>∠</b> . | LOOK at the table and white semicinces. |