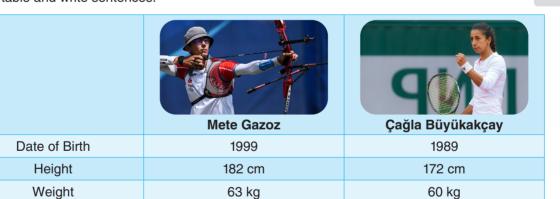

- Çağla is shorter than Mete 1.
- Mete is fatter than Çağla 2.
- 3. Çağla is slimmer than Mete
- 4. Mete is taller than Çağla .....

E.7.1.W1. Students will be able to write simple pieces to compare people.